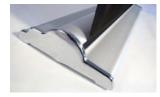

### **PRODUCT FEATURES**

Durable and uniquely designed, this aluminum stand is the perfect combination of versatility, appeal, and affordability. Set up is quick and easy; banner attaches by Velcro.

Graphic Size: 24" W x 84" (with a 6" bleed on bottom). Clean edge to edge display.

#### CONSTRUCTION

Aluminum base w/plastic end caps Aluminum pole w/plastic hook connector

Plastic top w/Velcro