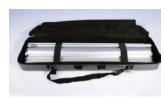

Travel Bag Included (41" x 12" x 4").

Minimum Height **84"** Width **24"** 

#### PARTS LIST

(1) Travel bag
(1) Telescope pole
(1) Support pole
(1) Allen key

Retractable base w/end caps
Top bar w/end caps (Velcro)
Roll Velcro