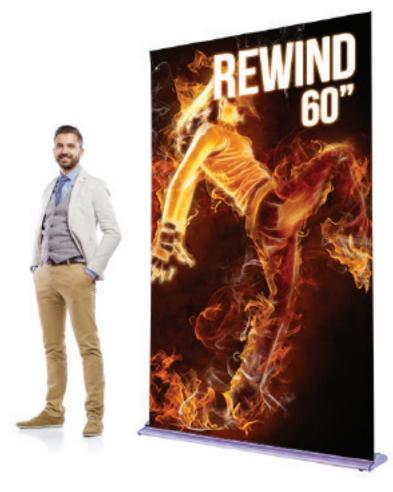

### **60" BANNER STAND**

#### **PRODUCT FEATURES**

Durable and uniquely designed, this aluminum stand is the perfect combination of versatility, appeal, and affordability. Set up is quick and easy; banner attaches by Velcro.

Graphic Size: 60" W x 72", 84", 92" (with a 6" bleed on bottom). Clean edge to edge display.

Travel Bag Included (64"  $\times$  12"  $\times$  4").

Height 72", 84", 92" Width 61.65"