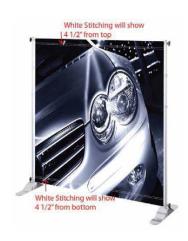

#### **FINISHING**

Printing Material: Fabric

4 1/2" Pole pocket top and bottom