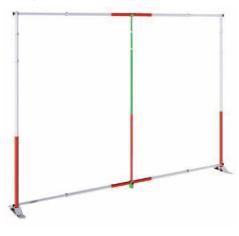

#### **PRODUCT FEATURES**

The Big Wave Banner Stand is perfect for jumbo displays.

Its width is an adjustable from 48' to 96" (4 ft to 8 ft) and its height is adjustable up from 36" to 96" (3 ft to 8 ft).

### **PARTS LIST**

(1) Instructions Upright poles w/ screws

(2) Bases (2) Top / Bottom poles

(4) Screw Knobs