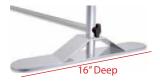

#### CONSTRUCTION

Two 3" x 16" Formed Steel Bases (available in Black or Silver)

Aluminum telescopic poles for easy adjustment