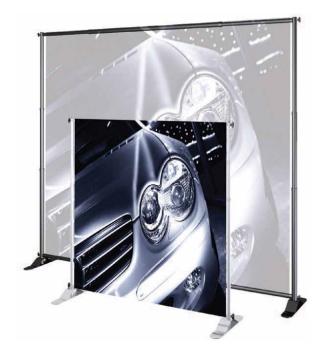

# **BIG WAVE BANNER STAND**

#### **PRODUCT FEATURES**

The Big Wave Banner Stand is perfect for jumbo displays.

Its width is an adjustable from 48' to 96" (4 ft to 8 ft) and its height is adjustable up from 36" to 96" (3 ft to 8 ft).

Sizes: 96" w x 96", 72" w x 96" h

\*Requires Extension Kit 120" w x 96" h, 96" w x 120" h, 120" w x 120" h

144" w x 144" h, 120" w x 144"h , 144"w x 120"h