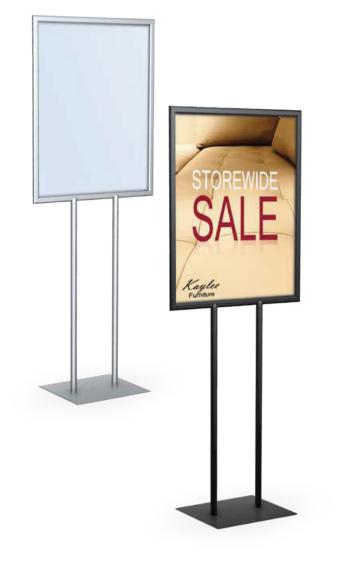

# NARROW BASE DISPLAY SIGN

# 22" x 28" DOUBLE-SIDED SIGN

### **PRODUCT FEATURES**

Ultra easy assembly frame sign. Room for 3/16" thick graphic. Double uprights, 60" total unit height

Base footprint: 14" w x 12" d

Display Size: 22" w x 28" h (fits 2 sheets)

#### CONSTRUCTION

Aluminum construction Satin Silver or Matt Black finish

## WEIGHTS / DIMENSIONS

Rectangular Base Weight: 13 lbs: