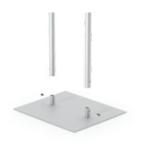

#### PARTS

(1) Double Pole

(1) Rectangular Base

HD 1 Clip Set (3) grips up to 1/8

Clear lenses Sold in pairs 22" x 28"

Top Load

Bases have metal support bushings