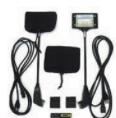

## **PARTS LIST**

- (1) Aluminum Frame
- (1) Padded Nylong Bag with drawstring
- (1) Digital Print on Fabric w/ End Panels
- (1) Wheel Frame for Carry Bag