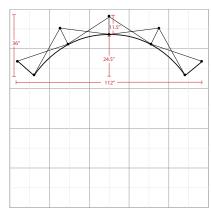

## **GRAPHIC SPECIFICATION**

Graphic Size: 133.75 w" x 88.75" h

(Includes 11.81" end panels on both sides)

The box represents 10'x 10'booth.

Graphic Size:  $133.75" \text{ w} \times 88.75" \text{ h}$ Display Size:  $112" \text{ w} \times 89" \text{ h} \times 35" \text{ d}$ 

## **WEIGHTS - DIMENSIONS**

Shipping Weight: 35 lbs (stand only) Shipping Dimensions:  $34" \times 17" \times 13"$ 