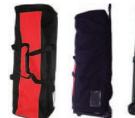

# **CURVED POP-UP FABRIC DISPLAY**



## 10' CURVE









\*Package includes padded nylon travel bag

## **GRAPHIC SPECIFICATION**

Graphic Size: 133.75 w" x 88.75" h

(Includes 11.81" end panels on both sides)



The box represents 10'x 10'booth.

## **PRODUCT FEATURES**

Our ultra lightweight aluminum alloy fabric pop-up display in a matte satin anodized finish is an ideal eye-catcher for your trade show, exhibition, or conference Its versatility and simple 2-minute setup, as well as its Velcro attachment makes it functional for special events as well as in in-offce promotional tool for walk-in customers. Another convenient feature is that your

Graphic Size:  $133.75" \text{ w} \times 88.75" \text{ h}$ Display Size:  $112" \text{ w} \times 89" \text{ h} \times 35" \text{ d}$ 

#### FINISHING

2" loop Velcro perimeter

Printing Material: Poly