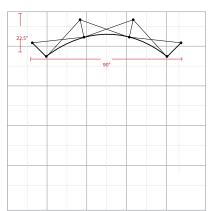

#### **GRAPHIC SPECIFICATION**

Graphic Size: 106.75 w x 88.75 h"

(Includes 11.81" end panels on both sides)

The box represents 10'x 10' booth.

Graphic Size: 106.75"w x 88.75"h Display Size: 90"w x 89"h x 24"d