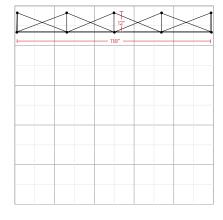

### 10' POP-UP DISPLAY

Anodized finish is an ideal eye-catcher for your trade show or exhibition

\*Optional 200 watt halogen lights

\*Package includes padded nylon travel bag

The box represents a 10' x 10' booth

Graphic Size: 141.5" w X 88.98" h

Display Size: 118" w X 89" h 12" d

#### **GRAPHIC SPECIFICATIONS**

Graphic Size: 141.5" w x 88.98" h

(Includes 11.81" end panels on both sides)