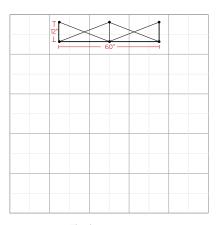

# 5' POP-UP DISPLAY

\*Optional 200watt halogen lights

The box represents 10'x 10' booth.

\*Package includes padded nylon travel bag

Half Hard Case is optional.

Graphic Size: 83.54" w x 59.92" h
Display Size: 60" w x 60" h x 12" d