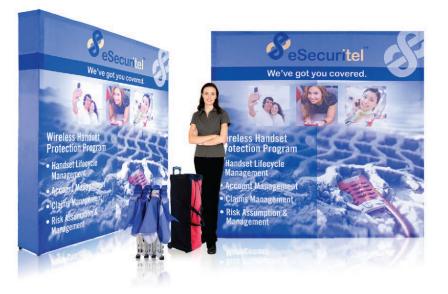

## 8' POP-UP DISPLAY

Anodized finish is an ideal eye-catcher for your trade show or exhibition

\*Optional 200 watt halogen lights

\*Package includes padded nylon travel bag

The box represents a 10' x 10' booth

#### **PRODUCT FEATURES**

Our ultra lightweight aluminum alloy fabric pop-up display in a matte satin anodized finish is an ideal eye-catcher for your trade show, exhibition, or conference. Its versatility and simple 2-minute setup, as well as its Velcro attachment makes it functional for special events as well as in in-offce promotional tool for walk-in customers. Another convenient feature is that your graphic stays attached in your free travel / carry bag that comes with each frame you purchase.

| Graphic Size: | 112.60" w x 88.98" h  |
|---------------|-----------------------|
| Display Size: | 89" w x 89" h x 12" d |