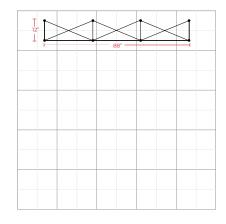

| Graphic Size: | 112.60" w x 88.98" h  |
|---------------|-----------------------|
| Display Size: | 89" w x 89" h x 12" d |

#### GRAPHIC SPECIFICATIONS

Graphic Size: 112.6" w x 88.98" h (Includes 11.81" end panels on both sides)