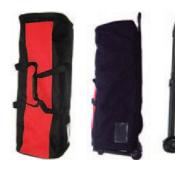

## 8' POP-UP DISPLAY

Anodized finish is an ideal eye-catcher for your trade show or exhibition

\*Optional 200 watt halogen lights

\*Package includes padded nylon travel bag

The box represents a 10' x 10' booth

#### **PRODUCT FEATURES**

Our ultra lightweight aluminum alloy fabric pop-up display in a matte satin anodized finish is an ideal eye-catcher for your trade show, exhibition, or conference. Its versatility and simple 2-minute setup, as well as its Velcro attachment makes it functional for special events as well as in in-offce promotional tool for walk-in customers. Another convenient feature is that your graphic stays attached in your free travel / carry bag that comes with each frame you purchase.

#### PARTS LIS

- (1) Aluminum frame
- (1) Padded Nylon Carry Bag
- (1) Digital Print on Fabric w/ End Panels