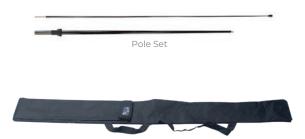

#### CONSTRUCTION

Carbon Composite flag poles

#### **PARTS**

(5) Poles (1) Cross Base or (1) Spike Base

(1) Travel Bag (1) Elastic Cord

Carry Bag (Included)

(X) Base Options

Water Bag for X Base

Spike Base (Defaut)

Water Base