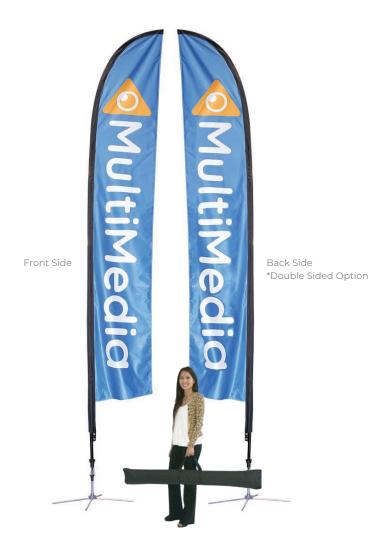

# **FALCON BANNER LARGE**

## 14' SINGLE OR DOUBLE BANNER STAND

#### **PRODUCT FEATURES**

Lightweight, portable, easy to assemble single or double-sided graphic Intended for outdoor display. Insert spike base into grass or use X-base on concrete. A set of grommets are installed on the bottom of the trim in which a short cord (included) can loop through and snugly attach to the graphic to the base.

Flag Total Height: 14' (from base of pole)

Banner Size: 24.25" w X 140" h