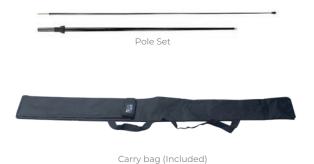

### CONSTRUCTION

Carbon Composite flag poles

### PARTS

(5) Poles

(1) Cross Base or (1) Spike Base

(1) Travel Bag

(1) Elastic Cord

(Defaut)

(X) Base Options

Water Bag for X Base

### **WEIGHTS / DIMENSIONS**

Shipping Weight: 9lbs (Stand Only)

Shipping Dimensions: 48" L X 4" W X 4" H