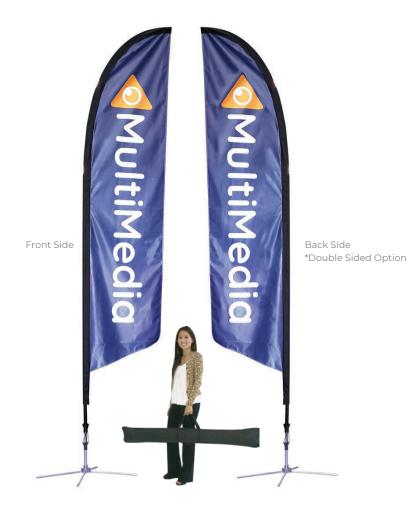

# **FALCON BANNER MEDIUM**

## 10' SINGLE OR DOUBLE BANNER STAND

### **PRODUCT FEATURES**

Lightweight, portable, easy to assemble single or double-sided graphic Intended for outdoor display. Insert spike base into grass or use X-base on concrete. A set of grommets are installed on the bottom of the trim in which a short cord (included) can loop through and snugly attach to the graphic to the base.

Flag Total Height: 10.5 (from base of pole)

Banner Size: 24.25" w X 104" h

### PARTS

(5) Poles

(1) Cross Base or (1) Spike Base

(1) Travel Bag

(1) Elastic Cord

(Defaut)

(X) Base Options

Water Bag for X Base