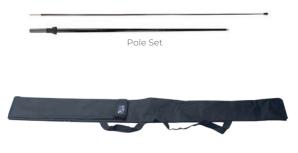

#### PARTS

(5) Poles

(1) Cross Base or (1) Spike Base

(1) Travel Bag

(1) Elastic Cord

Carry bag (Included)

(X) Base Options

Water Bag for X Base