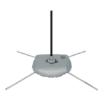

#### PARTS

(5) Poles

(1) Cross Base or (1) Spike Base

(1) Travel Bag

(1) Elastic Cord

Carry bag (Included)

(X) Base Options

Water Bag for X Base

Spike Bas (Defaut)

Water Base