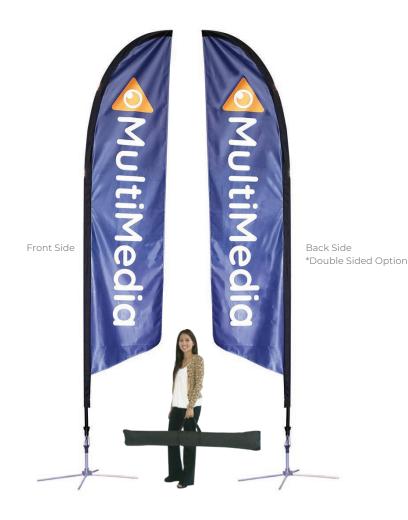

### 10' SINGLE OR DOUBLE BANNER STAND

Flag Total Height: 10.5 (from base of pole)

Banner Size: 24.25" w X 104" h

#### **FINISHING**

Hemmed edges with pole pocket trim

#### CONSTRUCTION

Carbon Composite flag poles