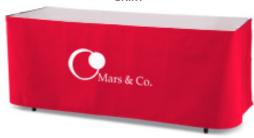

## **PRODUCT FEATURES**

Table throws are a great addition to your trade show booth. Our table covers are available in 3 shapes

Fitted: A form fitting cover, covering all four sides as well ast the top

**Throw**- Which also covers all four sides and the top but is not form fitting

**Skirt** - Is a form fittim cover that only covers the four sides, leaving the top uncovered.

**Stretch Form Fitted** - Four-way stretch spandex material and pockets for legs are designed for keeping the tablecloth securely in place to fit your table better and make a flat & professional look so that your table cover won't slip around or billow with the wind. Tighter fitting than traditional table clothes.