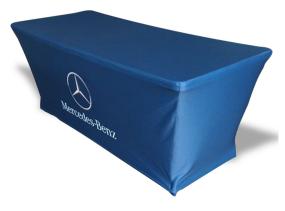

## **PRODUCT FEATURES**

Table throws are a great addition to your trade show booth. Our table covers are available in 3 shapes

Fitted: A form fitting cover, covering all four sides as well ast the top

**Throw**- Which also covers all four sides and the top but is not form fitting

**Skirt** - Is a form fittim cover that only covers the four sides, leaving the top uncovered.

**Stretch Form Fitted** - Four-way stretch spandex material and pockets for legs are designed for keeping the tablecloth securely in place to fit your table better and make a flat & professional look so that your table cover won't slip around or billow with the wind. Tighter fitting than traditional table clothes.