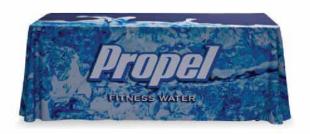

## **PRODUCT FEATURES**

Table throws are a great addition to your trade show booth. Our table covers are available in 3 shapes

Fitted: A form fitting cover, covering all four sides as well ast the top

**Throw**- Which also covers all four sides and the top but is not form fitting

There are two graphics options for you to choose from:

Full Graphics or Front Only Graphics

**Full Graphics** will allow you to have graphics on all available surfaces while the **Front Only** option allows graphics only on the surface you cover