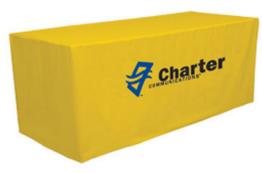

## **PRODUCT FEATURES**

Table throws are a great addition to your trade show booth. Our table covers are available in 3 shapes

Fitted: A form fitting cover, covering all four sides as well ast the top

**Throw**- Which also covers all four sides and the top but is not form fitting

**Skirt** - Is a form fittim cover that only covers the four sides, leaving the top uncovered.

**Stretch Form Fitted** - Four-way stretch spandex material and pockets for legs are designed for keeping the tablecloth securely in place to fit your table better and make a flat & professional look so that your table cover won't slip around or billow with the wind. Tighter fitting than traditional table clothes.