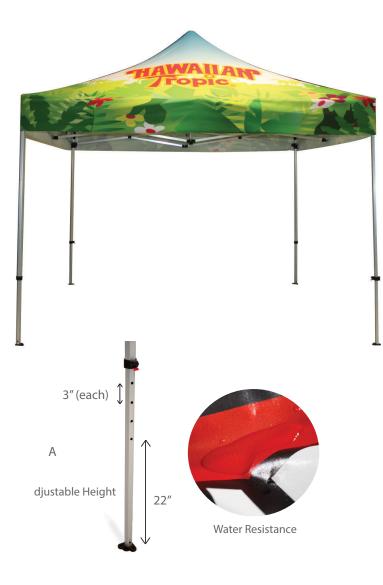

### **PRODUCT FEATURES**

Our Casita Canopy Tents<sup>™</sup> are an excellent way to provide shade during outdoor and indoor events. These canopies are standard 10' x 10' size and are available in custom dye-sub print which has a high quality finish with vivid color. Set up is quick, easy and user friendly. Telescopic legs snap into place offering a range of heights. This classic system includes a protective dust cover to use while in storage.

AAA FLAG & BANNER

ANNIVERSARY

DISPLAY DIMENSIONS 118.75"W x 135"H x 118.75"D

| MIN HEIGHT              | 99" H              |
|-------------------------|--------------------|
| MAX HEIGHT              | 132" H             |
| LOWEST SETTING TO PEAK  | 120.25" H          |
| FLOOR TO LOWEST SETTING | 22" H              |
| GRAPHIC SIZE            | 126" W x 87.031" H |

#### CONSTRUCTION

Alumnium frame w/40mm dia hex legs & plastic components

#### WIND SPEED RATING

20 - 28 mph

Crank for peak adjustment

www.aaaflag.com