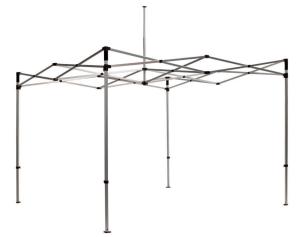

### **PRODUCT FEATURES**

Our Casita Canopy Tents<sup>™</sup> are an excellent way to provide shade during outdoor and indoor events. These canopies are standard 10' x 10' size and are available in custom dye-sub print which has a high quality finish with vivid color. Set up is quick, easy and user friendly. Telescopic legs snap into place offering a range of heights. This classic system includes a protective dust cover to use while in storage.

#### CONSTRUCTION

Alumnium frame w/40mm dia hex legs & plastic components