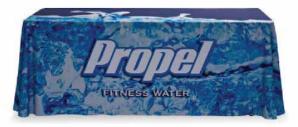

# **PRODUCT FEATURES**

Table throws are a great addition to your trade show booth. Our table covers are available in 3 shapes

Fitted: A form fitting cover, covering all four sides as well ast the top

Throw- Which also covers all four sides and the top but is not form fitting

## Full Graphics or Front Only Graphics

**Full Graphics** will allow you to have graphics on all available surfaces while the **Front Only** option allows graphics only on the surface you cover

Sizes: 6' Table 8' Table Round options Available