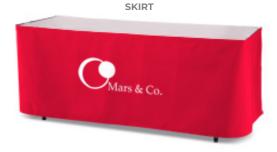

**Skirt** - Is a form fittim cover that only covers the four sides, leaving the top uncovered.

**Stretch Form Fitted** - Four-way stretch spandex material and pockets for legs are designed for keeping the tablecloth securely in place to fit your table better and make a flat & professional look so that your table cover won't slip around or billow with the wind. Tighter fitting than traditional table clothes.