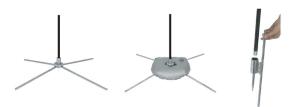

# **TEARDROP LARGE SINGLE**



# 14.5' BANNER STAND



Lightweight, portable, and easy to assemble.

| Standard Total Height: |
|------------------------|
| Cross Base Width:      |
| Banner Size:           |

14.5' 48"

40" × 118"

Hemmed all around

Single Face Reverse: Graphic printed on see-through material

Pole pocket on the stand side.

Aluminum frame poles

Chrome plated steel base

Shipping Weight: Shipping Dimensions: 13 Lbs (Stand only) 6" x 6" x 48"

| (5) Poles      | (1) Cross Base or (1) Spike base |
|----------------|----------------------------------|
| (1) Travel Bag | (1) Elastic Cord                 |

### FEATHER TEARDROP BASE OPTIONS

Cross Base Water Bag

Spike Base



## FEATHER / TEARDROP BANNER STANDS SIZES