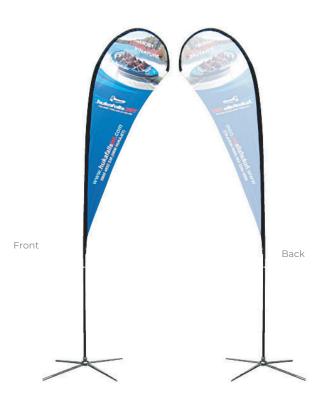

# **TEARDROP LARGE SINGLE**

# 14.5' BANNER STAND

Lightweight, portable, and easy to assemble.

| Standard Total Height: |
|------------------------|
| Cross Base Width:      |
| Banner Size:           |

14.5' 48"

40" × 118"

Hemmed all around

Single Face Reverse: Graphic printed on see-through material

Pole pocket on the stand side.

Aluminum frame poles

Chrome plated steel base

Shipping Weight: Shipping Dimensions: 13 Lbs (Stand only) 6" x 6" x 48"