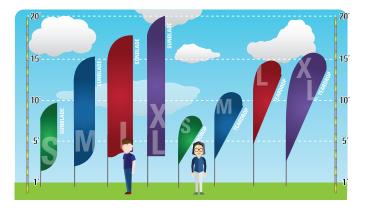

# **TEARDROP LARGE SINGLE**



# 14.5' BANNER STAND



Lightweight, portable, and easy to assemble.

| Standard Total Height: |
|------------------------|
| Cross Base Width:      |
| Banner Size:           |

14.5' 48"

40" × 118"

Hemmed all around

Single Face Reverse: Graphic printed on see-through material

Pole pocket on the stand side.

Aluminum frame poles

Chrome plated steel base

Shipping Weight: Shipping Dimensions: 13 Lbs (Stand only) 6" x 6" x 48"

| (5) Poles      | (1) Cross Base or (1) Spike base |
|----------------|----------------------------------|
| (1) Travel Bag | (1) Elastic Cord                 |

### FEATHER TEARDROP BASE OPTIONS

Cross Base Water Bag

Spike Base



## FEATHER / TEARDROP BANNER STANDS SIZES