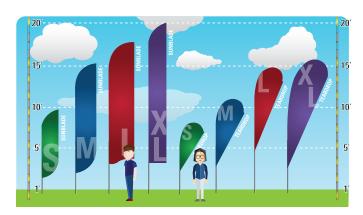

# FEATHER / TEARDROP BANNER STANDS SIZES

#### PRODUCT FEATURES

Lightweight, portable, and easy to assemble.

Standard Total Height: 11'
Cross base Width: 39"
Banner Size: 40" x 95"