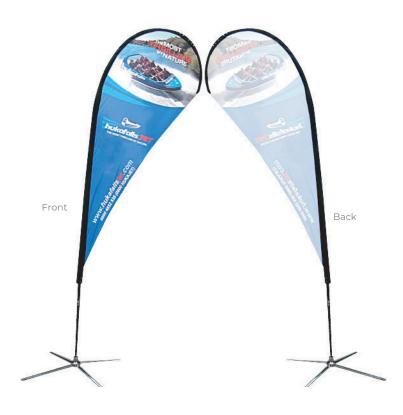

# **TEARDROP MEDIUM SINGLE**

# 11' BANNER STAND

#### PRODUCT FEATURES

Lightweight, portable, and easy to assemble.

Standard Total Height: 11'
Cross base Width: 39"
Banner Size: 40" x 95"

#### FINISHING

Hemmed all around

Single Face Reverse: Graphic printed on see-through material

Pole pocket on the stand side

#### CONSTRUCTION

Aluminum frame poles

Chrome plated steel base