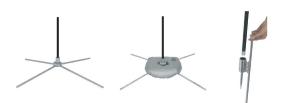

# TEARDROP SMALL SINGLE

# V I S U A L

# 8' BANNER STAND



### **FEATHER / TEARDROP BANNER STANDS SIZES**



#### PRODUCT FEATURES

Lightweight, portable, and easy to assemble.

Standard Total Height: 8.2'

Cross Base Width: 39"

Banner Size: 34" x 70"

#### FINISHING

Hemmed all around

Single Face Reverse: Graphic printed on see-through material

Pole pocket on the stand side.

#### CONSTRUCTION

Aluminum frame poles

Chrome plated steel base

## **WEIGHTS / DIMENSIONS**

Shipping Weight: 9 Lbs (Stand only)

Shipping Dimensions:  $6" \times 6" \times 48"$ 

#### PARTS LIST

(5) Poles (1) Cross Base or (1) Spike base

(1) Travel Bag (1) Elastic Cord

# FEATHER TEARDROP BASE OPTIONS

Cross Base Water Bag Spike Base