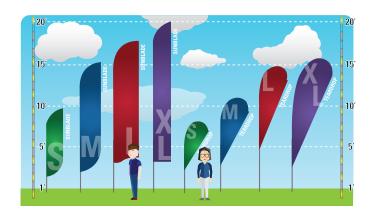

# TEARDROP SMALL SINGLE

# V I S U A L

# 8' BANNER STAND



### **FEATHER / TEARDROP BANNER STANDS SIZES**



#### PRODUCT FEATURES

Lightweight, portable, and easy to assemble.

Standard Total Height: 8.2'

Cross Base Width: 39"

Banner Size: 34" x 70"

#### FINISHING

Hemmed all around

Single Face Reverse: Graphic printed on see-through material

Pole pocket on the stand side.

#### CONSTRUCTION

Aluminum frame poles

Chrome plated steel base

## **WEIGHTS / DIMENSIONS**

Shipping Weight: 9 Lbs (Stand only)

Shipping Dimensions:  $6" \times 6" \times 48"$ 

#### PARTS LIST

(5) Poles (1) Cross Base or (1) Spike base

(1) Travel Bag (1) Elastic Cord

# FEATHER TEARDROP BASE OPTIONS

Cross Base Water Bag Spike Base