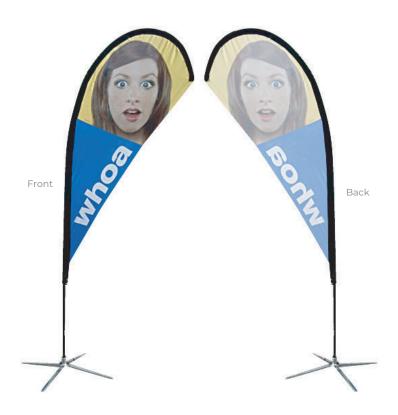

# TEARDROP SMALL SINGLE

#### PRODUCT FEATURES

Lightweight, portable, and easy to assemble.

Standard Total Height: 8.2'

Cross Base Width: 39"

Banner Size: 34" x 70"

#### FINISHING

Hemmed all around

Single Face Reverse: Graphic printed on see-through material

Pole pocket on the stand side.