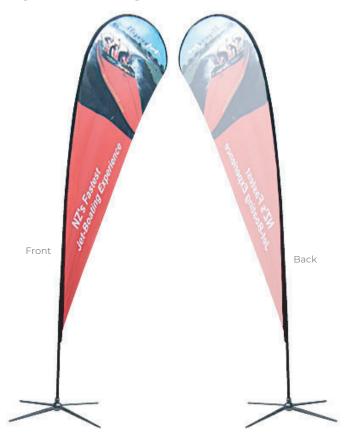

# TEARDROP XL SINGLE

## FINISHING

Hemmed all around

Single Face Reverse: Graphic printed on see-through material

Pole pocket on the stand side.