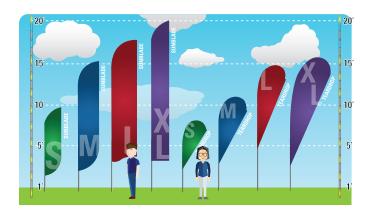

### **FEATHER / TEARDROP BANNER STANDS SIZES**

### **PRODUCT FEATURES**

Lightweight, portable, and easy to assemble.

Standard Total Height: 15.75"

Cross base Width: 48"

Banner Size: 45.5" x 158"