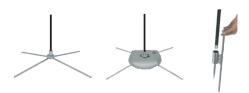

# TEARDROP XL SINGLE

# VISUAL IMAGINE - CREATE - ACTIVATE

# 15' BANNER STAND



### **FEATHER / TEARDROP BANNER STANDS SIZES**



### **PRODUCT FEATURES**

Lightweight, portable, and easy to assemble.

Standard Total Height: 15.75"

Cross base Width: 48"

Banner Size: 45.5" x 158"

## FINISHING

Hemmed all around

Single Face Reverse: Graphic printed on see-through material

Pole pocket on the stand side.

### CONSTRUCTION

Aluminum frame poles

Chrome plated steel base

### **WEIGHTS / DIMENSIONS**

Shipping Weight: 13 Lbs (Stand only)

Shipping Dimensions: 6" x 6" x 48"

### PARTS LIST

(5) Poles (1) Cross Base or (1) Spike base

(1) Travel Bag (1) Elastic Cord

# FEATHER TEARDROP BASE OPTIONS

Cross Base Water Bag Spike Base