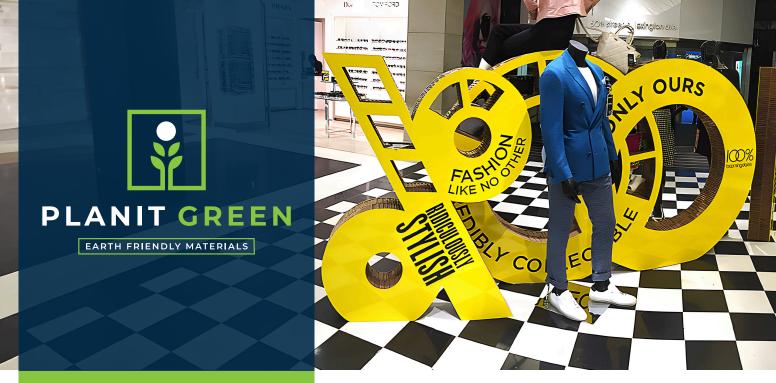

# **ECO LITE BOARD**

A 100% recyclable rigid media board that offers superior performance over most traditional foam board options as well as high-quality printability. Can be formed into many shapes and custom sizes to create exciting, eye-catching point-of-purchase (POP) retail displays. It can also be used for interior signage, exhibits, framing, mounting and more. Suitable for the most demanding of graphic display requirements due to its high rigidity and dimensional stability.

## **APPLICATIONS**

RETAIL

DISPLAY

SHORT TERM OUTDOOR

POP/POS

TRADE

WINDOW DISPLAYS

SCAN THE QR CODE TO VIEW ALL OF OUR EARTH FRIENDLY MATERIAL SPECIFICATION DATA SHEETS