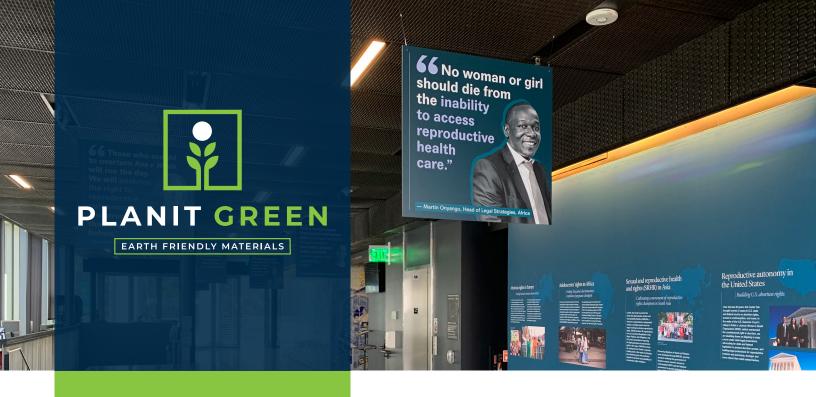

## **RIGID**

Can be used in POP displays, retail signage, directional signage, menu boards and so much more! Eco Polystyrene blocks out light and offers consistent print quality from sheet to sheet. The smooth print surface, flexibility, durability and closed cell structure of Eco Polystyrene makes it one of the most universal print solutions for the graphics industry. Can be recycled at curbside pickup in most cases.

### **APPLICATIONS**

RETAIL DISPLAYS

DISPLAY SHORT TERM POP/POS SYSTEMS

OUTDOOR

TRADE shows

WINDOW

**DISPLAYS** 

SCAN THE QR CODE TO VIEW ALL OF OUR EARTH FRIENDLY MATERIAL SPECIFICATION DATA SHEETS