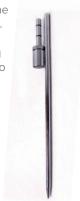

Spike Base Insert the pointed end of the spike base into the ground. Insert the post with rubber grommets into the opening on bottom of the flagpole to display flag.