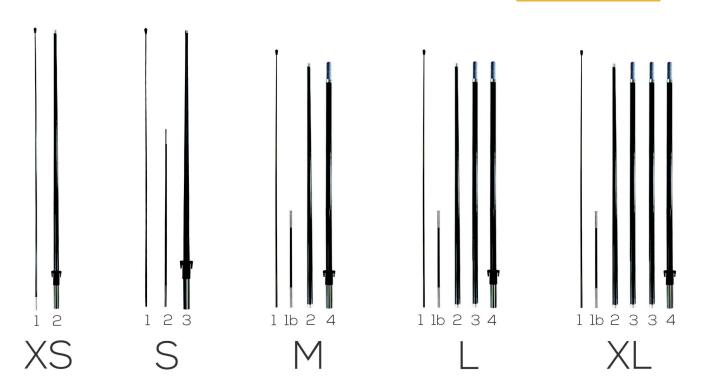

## **INSTRUCTIONS**

A. Flag poles are numbered for easy assembly. Follow guide above for assembly order (Note: Medium flagpole can convert to Large and X-Large size by adding additional pole #3's)

- B. Insert tip of flagpole into the black pocket trim on the flag and push it all the way to the end of the pocket.
- C. Secure flag by lacing the bungee through the grommets on the pocket trim and tethering it to the hook at the base of the pole.
- D. Insert pole into desired base to display flag.