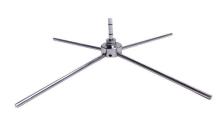

## X-Base

Unfold legs and insert the post with rubber grommets into the opening on bottom of the flagpole to display flag. A water bag can be added for added stability.